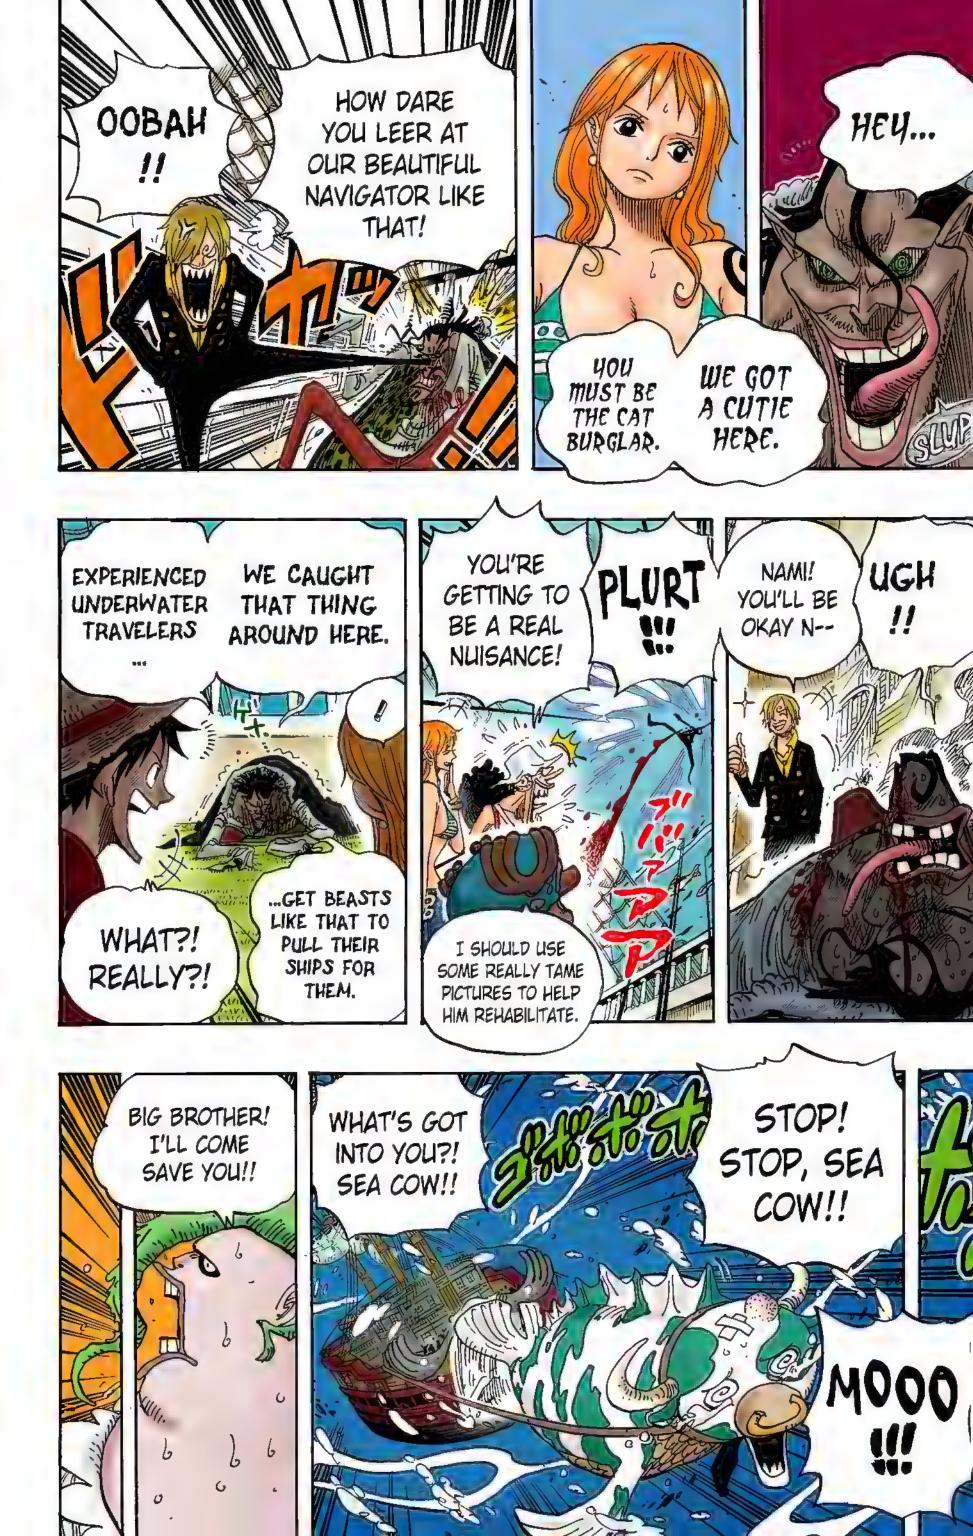

# Chapter 606: DEEP SEA ADVENTURE

#### REQUEST: "ROBIN READING A BOOK UNDER A TREE WITH BIRDS THAT LOOK LIKE CANARIES SINGING." BY YUKI I.

ON?!

#### SMOKE COMING OUT OF THE SEAFLOOR?!

Tr's A FACELESS CRAB!!

SBS Question Corner

Q: I have a quick question for the Blackbeard Pirates! In the rough designs, I remember seeing a beautiful woman. So why did you end up using Catalina Devon? Vasco Shot also has a long nose. Oh, and Nami is so sexy!